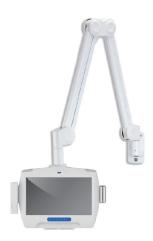

## OPM-H04A

Ergonomic Wall Mount Swivel ARM

## **Features**

- Durable and easy to clean
- Double Gas springs assisted for high vertical movement
- Fully cable managed

#### **Main Specifications**

|                 | OPM-H13A-A1 OPM-H14A-A1          |
|-----------------|----------------------------------|
| Feature         | Long ARM                         |
| Tile            | 20° up and 40° down              |
| Mounting Option | Wall Mount Type                  |
| Material        | Aluminum alloy and plastic cover |
| Arm swivel      | 180°                             |
| Overall reach   | 1700mm                           |
| Capacity        | 1~8Kg                            |
|                 |                                  |