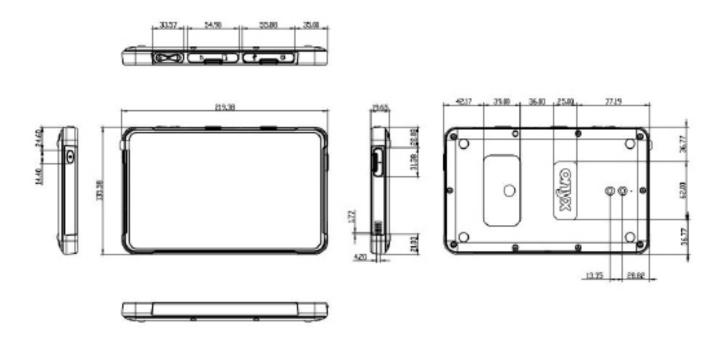

#### **Mechanical and Environmental**

| Color                 | White                                   |
|-----------------------|-----------------------------------------|
| Dimension(W x H x D)  | 136.6 x 219 x 21 mm                     |
| Packing Size          | 280 x 250 x 80 mm                       |
| Gross Weight          | 1.8kg (3.96 lb)                         |
| Net Weight            | 0.67 Kg (1.48lb)                        |
| Operating Temperature | 0°C ~ 40°C                              |
| Storage Temperature   | -20°C ~ 60°C                            |
| Operating Humidity    | 10 ~ 75%                                |
| Water / Drop Proof    | IP54 / 76cm                             |
| Medical Certification | CE/FCC Class B , UL60950 , UL/EN60601-1 |

#### Dimensions / Unit: mm