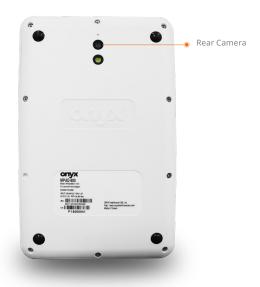

## **Main Specifications**

| ARM® Cortex® Quad-Core up to 1.6 GHz                                                                                                                                                                                                  |
|---------------------------------------------------------------------------------------------------------------------------------------------------------------------------------------------------------------------------------------|
| 2GB SDRAM                                                                                                                                                                                                                             |
| Android 10.1                                                                                                                                                                                                                          |
| 8" (1280 x 800) TFT LCD with 2-point P-cap<br>(Latex Glove Operable)                                                                                                                                                                  |
| WiFi a/b/g/n/ac + Bluetooth 4.0 / LTE                                                                                                                                                                                                 |
| USB Type C x 1 or Micro USB x1 , USB Type A x 1, Volume Up/Down , 3.5mm Stereo Headphone Jack x1, DC-In Jack x1 or USB Type C Charging x1 or Pogo pin Charging , Built-In Speaker & Microphone, nanoSIM Card Slot, Micro SD Card Slot |
| 16 GB eMMC Flash                                                                                                                                                                                                                      |
| Front 2MP , Rear 8MP with Flash LED                                                                                                                                                                                                   |
| Built-in Light Sensor, Built-in G-Sensor ,<br>Built-in Vibration Motor                                                                                                                                                                |
|                                                                                                                                                                                                                                       |