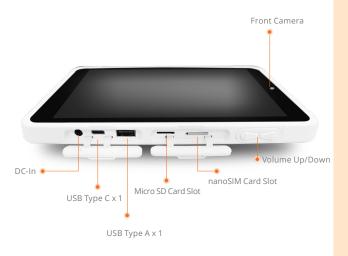

## **Main Specifications**

| ARM® Cortex® Quad-Core up to 1.6 GHz                                                                                                                                                                                                  |
|---------------------------------------------------------------------------------------------------------------------------------------------------------------------------------------------------------------------------------------|
| 2GB SDRAM                                                                                                                                                                                                                             |
| Android 10.1                                                                                                                                                                                                                          |
| 8" (1280 x 800) TFT LCD with 2-point P-cap<br>(Latex Glove Operable)                                                                                                                                                                  |
| WiFi a/b/g/n/ac + Bluetooth 4.0 / LTE                                                                                                                                                                                                 |
| USB Type C x 1 or Micro USB x1 , USB Type A x 1, Volume Up/Down , 3.5mm Stereo Headphone Jack x1, DC-In Jack x1 or USB Type C Charging x1 or Pogo pin Charging , Built-In Speaker & Microphone, nanoSIM Card Slot, Micro SD Card Slot |
| 16 GB eMMC Flash                                                                                                                                                                                                                      |
| Front 2MP , Rear 8MP with Flash LED                                                                                                                                                                                                   |
| Built-in Light Sensor, Built-in G-Sensor ,<br>Built-in Vibration Motor                                                                                                                                                                |
|                                                                                                                                                                                                                                       |