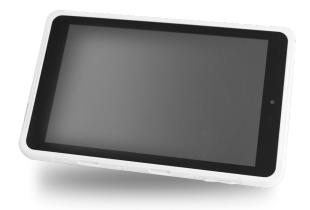

## Mobile Medical Assistant

# **MPAD-800**

8" Medical Tablet







#### **Features**

- ARM® Cortex® Quad-Core up to 1.6 GHz
- Android 10.1
- Water/Drop Proof & Fanless Operation
- Built-in Type A USB Port
- Optional LTE
- Shift Ready Battery Life
- Medical Grade Device Safety

## Specifications

## **Main Specifications**

| ARM® Cortex® Quad-Core up to 1.6 GHz                                                                                                                                                                                                  |
|---------------------------------------------------------------------------------------------------------------------------------------------------------------------------------------------------------------------------------------|
| 2GB SDRAM